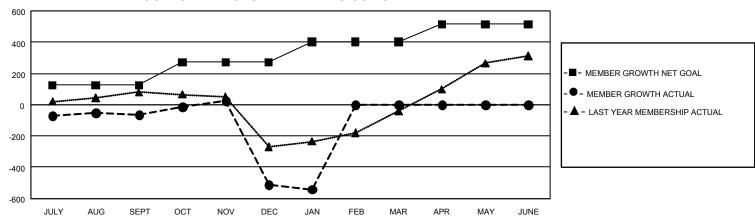

## GMT Constitutional Area 3, Group A

REPORT DOES NOT INCLUDE CLUBS IN UNDISTRICTED AREAS.

| Clubs                 |               |           |               | Members               |                          |                         |                                              |
|-----------------------|---------------|-----------|---------------|-----------------------|--------------------------|-------------------------|----------------------------------------------|
| RESULTS FOR 2022-2023 |               |           |               | RESULTS FOR 2022-2023 |                          |                         |                                              |
| QUARTER               | NEW CLUB GOAL | NEW CLUBS | DROPPED CLUBS | QUARTER MI            | EMBER GROWTH NET<br>GOAL | MEMBER GROWTH<br>ACTUAL | DROPPED MEMBERS ACTUAL (including transfers) |
| JULY/AUG/SEPT         | 18            | 1         | 1             | JULY/AUG/SEP1         | г 124                    | 302                     | 341                                          |
| OCT/NOV/DEC           | 24            | 3         | 10            | OCT/NOV/DEC           | 147                      | 304                     | 744                                          |
| JAN/FEB/MAR           | 12            | 0         | 1             | JAN/FEB/MAR           | 132                      | 142                     | 155                                          |
| APR/MAY/JUNE          | 3             | 0         | 0             | APR/MAY/JUNE          | 112                      | 0                       | 0                                            |

## GOALS AND ACTUAL MEMBERS CUMULATIVE

| DROPPED CLUBS: 12 |       | 169 CLUBS OF 358 ADDED 1<br>OR MORE NEW MEMBERS | GENDER DISTRIBUTION                  |                |  |
|-------------------|-------|-------------------------------------------------|--------------------------------------|----------------|--|
|                   |       |                                                 | MALE                                 | 4,581 (45.73%) |  |
|                   |       |                                                 | FEMALE                               | 5,433 (54.24%) |  |
| DROPPED MEMBERS   |       |                                                 | NON BINARY                           | 0 (0.00%)      |  |
| DECEASED          | 34    |                                                 | PREFER NOT TO ANSWER                 | 3 (0.03%)      |  |
| CLUB CANCELLED    | 375   |                                                 | TOTAL FAMILY UNIT MEMBERS 3,0        |                |  |
| OTHER             | 831   | CLICK HERE FOR                                  |                                      |                |  |
| TOTAL             | 1,240 | CUMULATIVE MEMBERSHIP  DATA                     | FAMILY MEMBERS PAYING HALF DUES 1,69 |                |  |