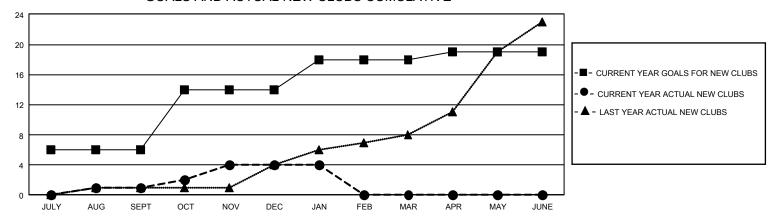

## GMT Constitutional Area 3, Group A

REPORT DOES NOT INCLUDE CLUBS IN UNDISTRICTED AREAS.

| Clubs                 |               |           |               | Members               |                          |                         |                                              |
|-----------------------|---------------|-----------|---------------|-----------------------|--------------------------|-------------------------|----------------------------------------------|
| RESULTS FOR 2022-2023 |               |           |               | RESULTS FOR 2022-2023 |                          |                         |                                              |
| QUARTER               | NEW CLUB GOAL | NEW CLUBS | DROPPED CLUBS | QUARTER MI            | EMBER GROWTH NET<br>GOAL | MEMBER GROWTH<br>ACTUAL | DROPPED MEMBERS ACTUAL (including transfers) |
| JULY/AUG/SEPT         | 18            | 1         | 1             | JULY/AUG/SEP1         | г 124                    | 302                     | 341                                          |
| OCT/NOV/DEC           | 24            | 3         | 10            | OCT/NOV/DEC           | 147                      | 304                     | 744                                          |
| JAN/FEB/MAR           | 12            | 0         | 1             | JAN/FEB/MAR           | 132                      | 142                     | 155                                          |
| APR/MAY/JUNE          | 3             | 0         | 0             | APR/MAY/JUNE          | 112                      | 0                       | 0                                            |

## GOALS AND ACTUAL NEW CLUBS CUMULATIVE